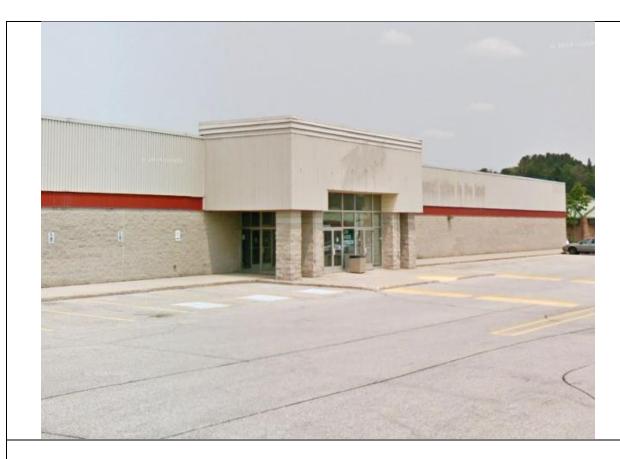

# **DETAILS:**

- 35,000 sq. ft.
- Former Zellers location
- Also 2,249 sq. ft. suitable for retail or office

### **PROPERTY MANAGER:**

Zach Wood (647) 470-1198 zwood@goldmanco.ca

117B 505 Muskoka District Road Hwy 118 West Bracebridge P1L 1T4