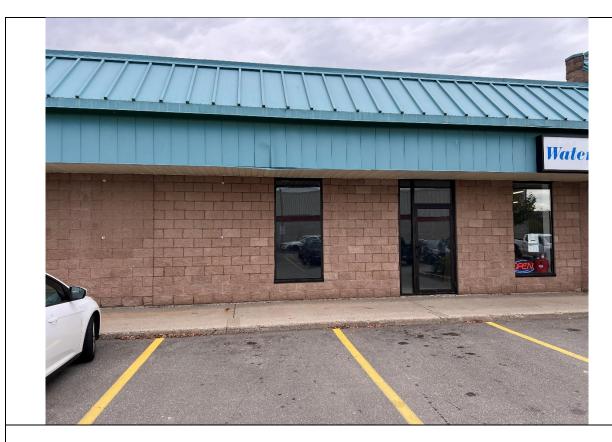

## **DETAILS:**

- 2,185 sq. ft.
- Prime location located in Ball's Flats Retail District

## PROPERTY MANAGER:

Zach Wood (647) 470-1198 zwood@goldmanco.ca

110 505 Muskoka District Road Hwy 118 West Bracebridge P1L 1T4

## **DETAILS:**

- 2,200 sq. ft.
- Former location of The Source
- Prime location located in Ball's Flats Retail District

### **PROPERTY MANAGER:**

Zach Wood (647) 470-1198 zwood@goldmanco.ca